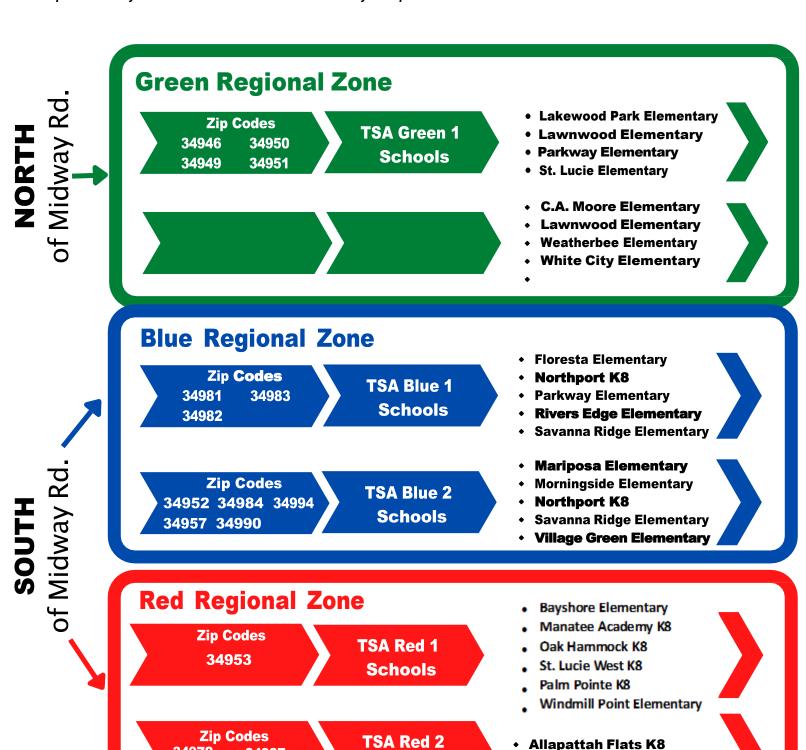

## **School Enrollment Instructions for Elementary & Middle School**

Step 1: Identify if you live NORTH or SOUTH of Midway Road.

34972

34986

34987

34988

- **Step 2:** Locate your zip code to find your regional zone (Green, Blue or Red).
- **Step 3:** Note your Transportation Service Area (TSA 1 or 2) & corresponding schools.
- **Step 4:** Rank your school order of preference. \*You can choose to rank schools in your TSA 1 only OR in TSA 1 & 2 within your regional school zone.

Transportation Disclaimer: If you live within (2) miles of a school, you may not be eligible for bus transportation. Transportation may not be available for schools outside of your zipcode TSA.

**Schools** 